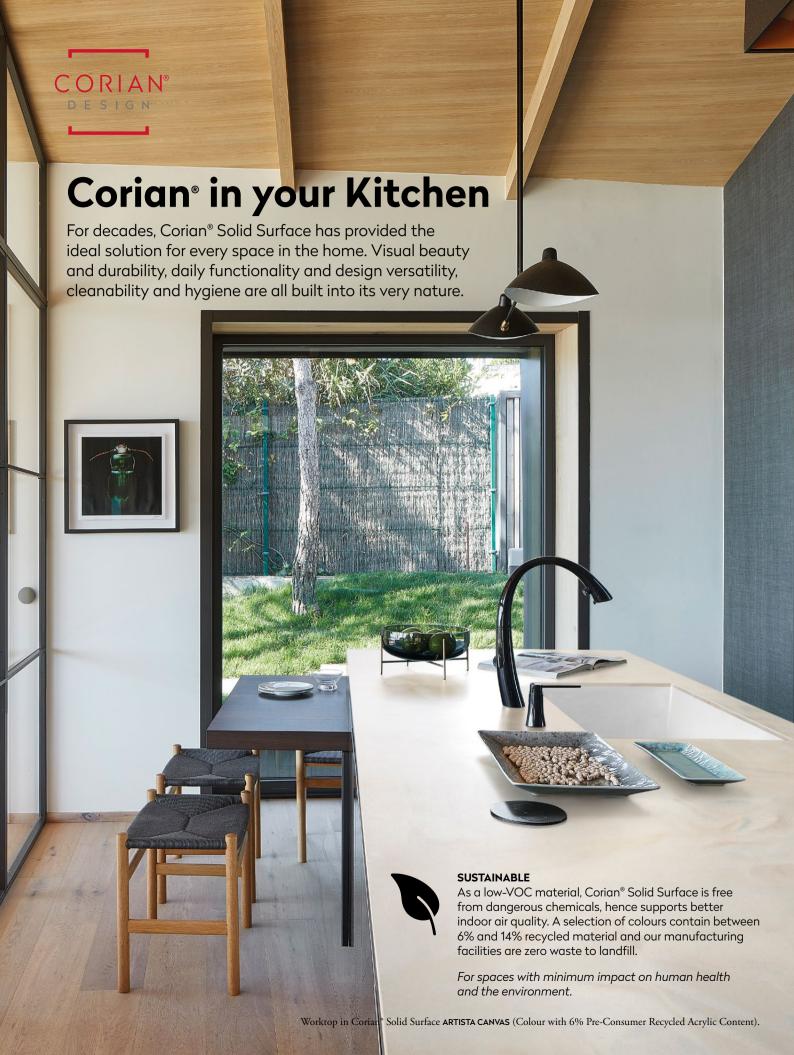

# Kitchen worktops: more than 60 colours of Corian<sup>®</sup> Solid Surface

Discover the broad colour portfolio of Corian® Solid Surface for kitchen worktops, more than 60 solutions able to meet any design style and taste. Below you see a selection of them, including also the most recent ones. The full palette of colours and aesthetics for kitchen worktops is accessible at www.corian.uk/the-colours-of-corian-r. You can also contact the Corian® Design organisation in your country (www.corian.uk) for more information.