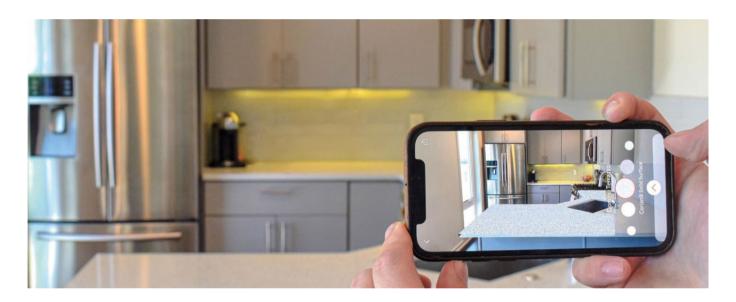

## Bring your vision to life with the Corian® Design Visualizer Augmented Reality app

At Corian® Design, we are always looking for innovative ways to make aesthetics a part of your world. No longer are you bound by the limitations of a static photo or even a small product sample. Our new AR app, Corian® Design Visualizer, allows you to check out our colours and aesthetics from every angle, from up close or far away. TO KNOW MORE SCAN THE CODE!