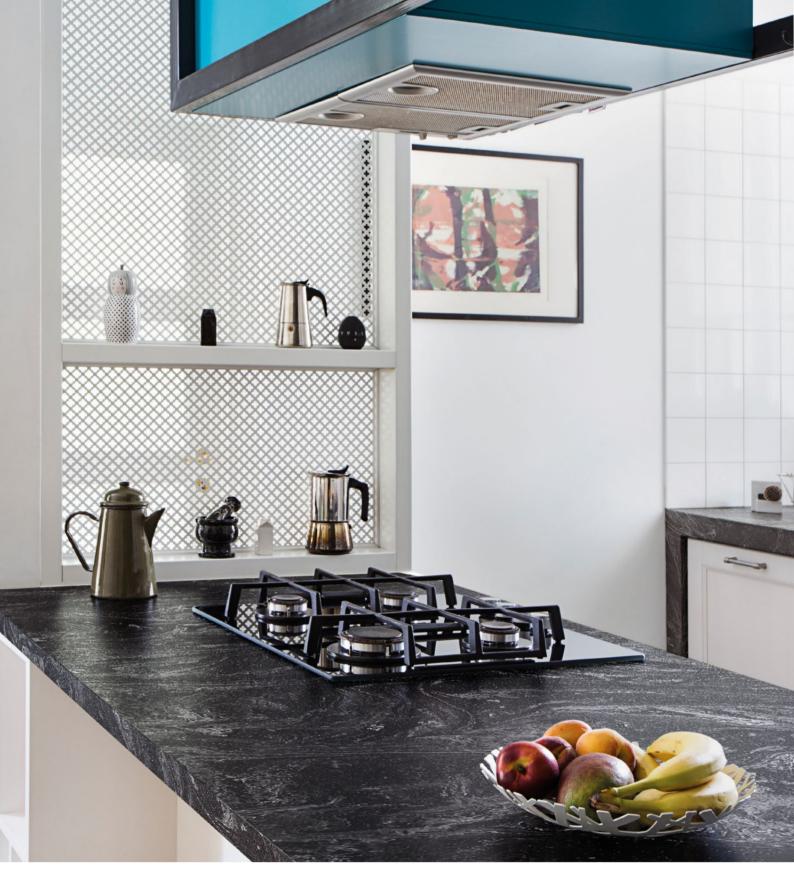

# Kitchen worktops: more than 60 colours of Corian<sup>®</sup> Solid Surface

Discover the broad colour portfolio of Corian® Solid Surface for kitchen worktops, more than 60 solutions able to meet any design style and taste. Below you see a selection of them, including also the most recent ones. The full palette of colours and aesthetics for kitchen worktops is accessible at www.corian.uk/the-colours-of-corian-r. You can also contact the Corian® Design organisation in your country (www.corian.uk) for more information.