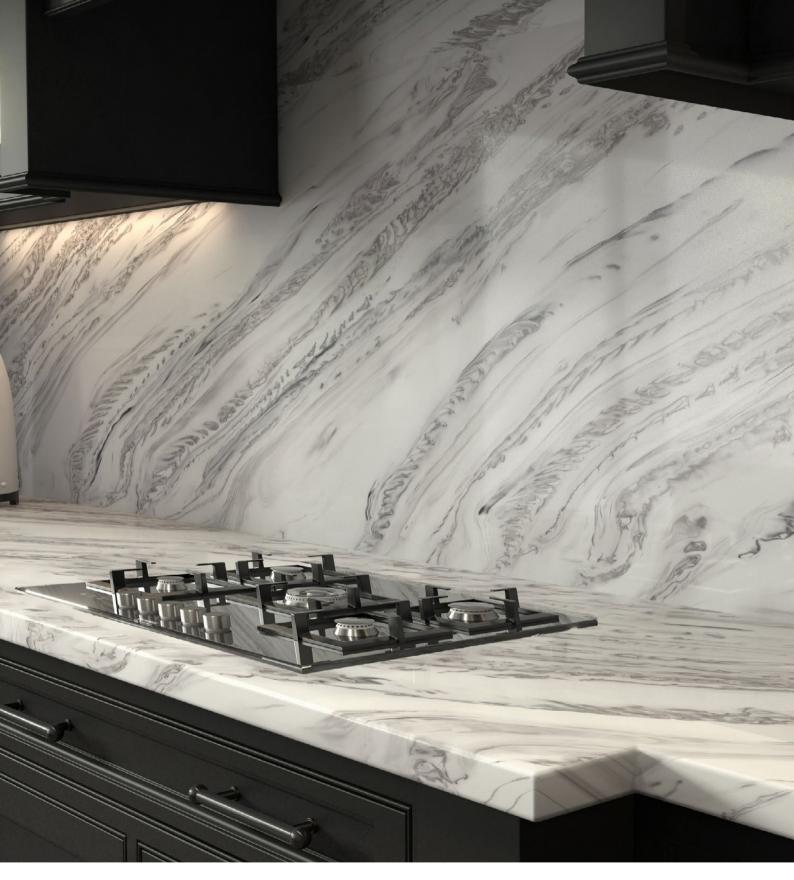

Worktop and sink in Corian® Solid Surface CIRRUS WHITE. Design by Annika Rowson of Rowson Kitchens. Photography by Michelle Weir.