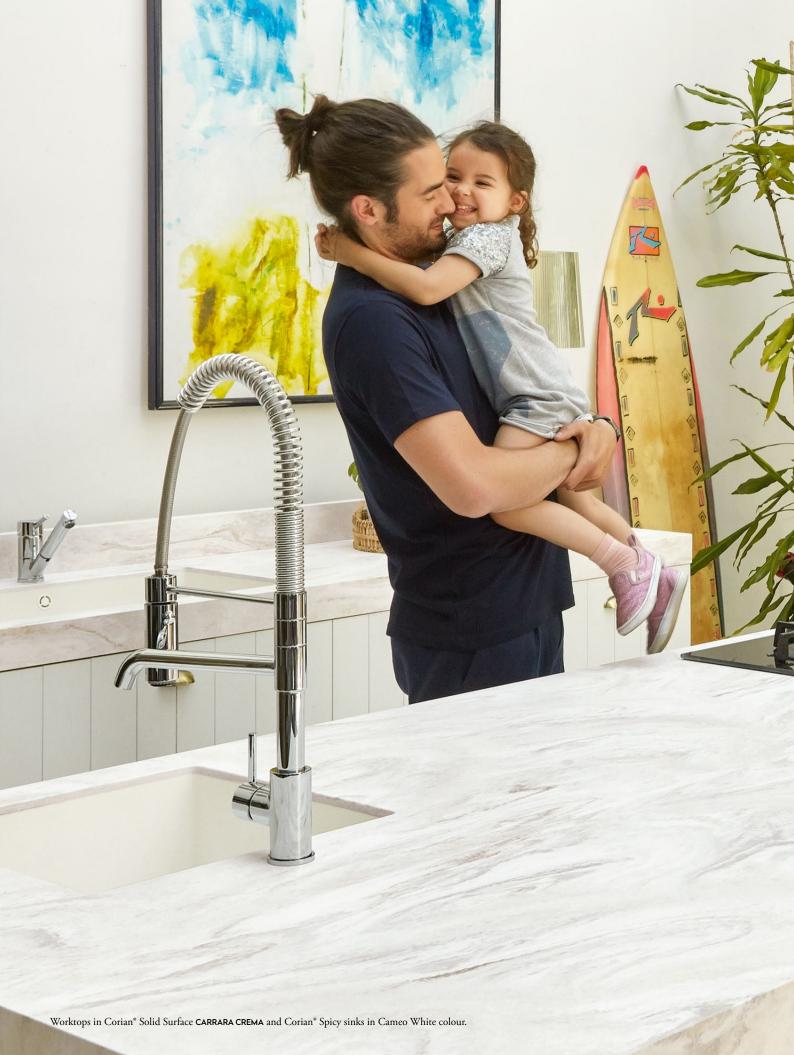

# Kitchen worktops: more than 60 colours of Corian<sup>®</sup> Solid Surface

Discover the broad colour portfolio of Corian® Solid Surface for kitchen worktops, more than 60 solutions able to meet any design style and taste. Below you see a selection of them, including also the most recent ones. The full palette of colours and aesthetics for kitchen worktops is accessible at www.corian.uk/the-colours-of-corian-r. You can also contact the Corian® Design organisation in your country (www.corian.uk) for more information.